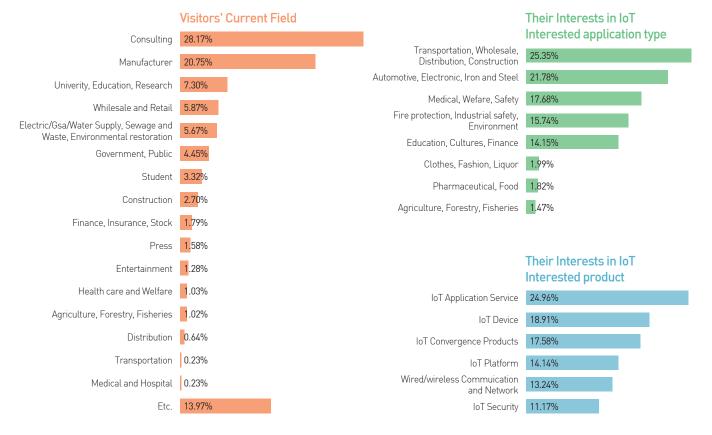

--------------------------------------------------------------------|
| Space Only<br>(Minimum 2booths)          | USD 2,500 / Booth (3m x 3m) | - Space, Conference Ticket                                                                                                                           |
| Shell Scheme Package<br>(Minimum 1booth) | USD 3,000 / Booth (3m x 3m) | - Walls, 1(one) information desk + 1(one) chair<br>- Fascia board, 1(one) Wastebasket<br>- Carpet, 3(Three) Spot lights(100W)<br>- Conference Ticket |

\* Early-bird Rate : For participants who register before March 30, 2018 can have 10% reduction of total payment

## www.iotkorea.or.kr

## Result of 2017

- Number of Exhibitors : 430 Booths, 214 Companies
- Number of Visitors : 20,278 from 43 Countries

## Visitor Analysis



## Satisfaction of Exhibitors





IoT Korea Exhibition 2018 Show Team Tel. +82-2-555-7153 / E-mail. iot@kiot.or.kr